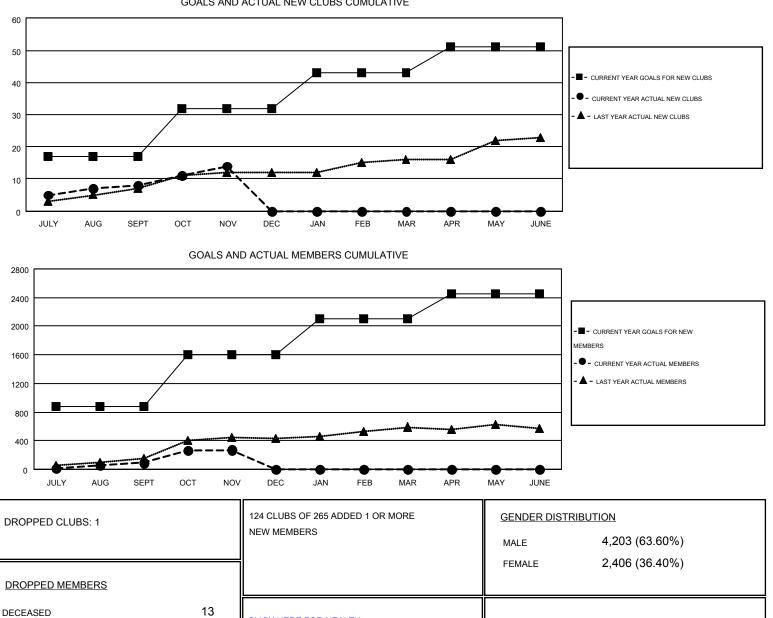

#### AMARPREET SEMBI GMT

| CMT   | <b>C</b> A | 6 1 6 |
|-------|------------|-------|
| GIVIT | CA         | 6-Afi |

| Clubs                 |                  |           |                  | Members<br>RESULTS FOR 2014-2015 |               |                    |                                        |                    |                  |
|-----------------------|------------------|-----------|------------------|----------------------------------|---------------|--------------------|----------------------------------------|--------------------|------------------|
| RESULTS FOR 2014-2015 |                  |           |                  |                                  |               |                    |                                        |                    |                  |
| QUARTER               | NEW CLUB<br>GOAL | NEW CLUBS | DROPPED<br>CLUBS | NET<br>GAIN/LOSS                 | QUARTER       | NEW MEMBER<br>GOAL | CHARTER AND<br>NEW<br>MEMBERS<br>ADDED | DROPPED<br>MEMBERS | NET<br>GAIN/LOSS |
| JULY/AUG/SEPT         | 17               | 8         | 1                | 7                                | JULY/AUG/SEPT | 875                | 393                                    | 302                | 91               |
| OCT/NOV/DEC           | 15               | 6         | 0                | 6                                | OCT/NOV/DEC   | 726                | 400                                    | 220                | 180              |
| JAN/FEB/MAR           | 11               | 0         | 0                | 0                                | JAN/FEB/MAR   | 506                | 0                                      | 0                  | 0                |
| APR/MAY/JUNE          | 8                | 0         | 0                | 0                                | APR/MAY/JUNE  | 339                | 0                                      | 0                  | 0                |

#### GOALS AND ACTUAL NEW CLUBS CUMULATIVE

MBR0181

OTHER

TOTAL

CLUB CANCELLED

FAMILY UNIT MEMBERS

HEAD OF HOUSEHOLD

NON-HEAD OF HOUSEHOLD